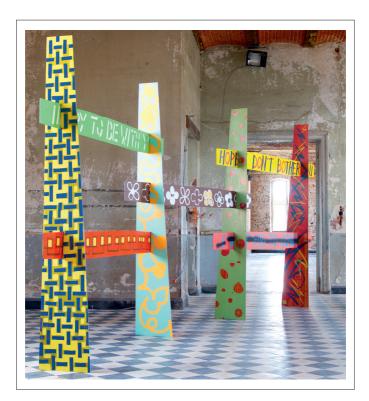

## Sef Peeters

NYDfence 1988 sculptures and works on paper 244 cm x 600 cm x 50 cm

## Sef Peeters

sculptures and works on paper

13 October until 18 November 2018

Opening reception: Cokkie Snoei Rotterdam SATURDAY 13|10|18

between 17:00 - 19:00

The exhibition will be officially opened at 17.30 by Sjarel Ex, director of Museum Boijmans Van Beuningen